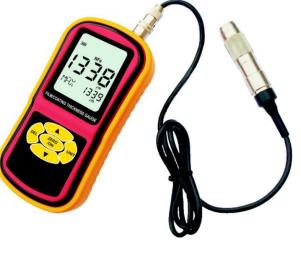

#### COATING THICKNESS GAUGE MODEL NO. BE932

BE932

## APPLICATION

The NF probes measure the thickness of nonmagnetic coatings on non-magnetic metals. It is used on anodizing, varnish, paint, enamel, plastic coatings, powder applied to aluminum, brass and non-magnetic stainless steel etc. Use it anywhere --Suitable for the laboratory, Powder Coating Companies, Manufacturing Companies, Paint Suppliers, Manufacturing Companies, Steel and Aluminum Refinishing, Automobile Dealers, Auto Auctions, Body Shops, Auto Detailers and any company needing a highly accurate measurement of the dry coating thickness and can be used even in harsh field conditions

# **KEY FEATURES**

- ✓ Separate Type, measurements can be more flexibility.
- ✓ Measuring mode: Single, Continually and Difference
- ✓ Data store/ Data recall/ Data delete function
- Data Analysis: Average, Maximum, Minimum, Standard deviation and measuring times
- ✓ Beep sound indication
- ✓ Measure in Metric/Imperial
- ✓ LCD backlight display
- ✓ Low battery indication
- ✓ Auto power off.