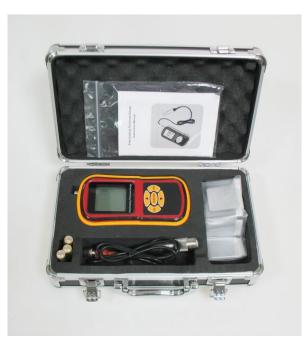

# ACCESSORIES

- \* NF probe x 1pc
- \* Aluminum Substrate Block x 1pc
- \* Calibrations foils x 6pcs
- \* User's manual x 1pc
- \* Carrying case and gift box x 1 set
- \* 1.5V AAA battery x 3pcs